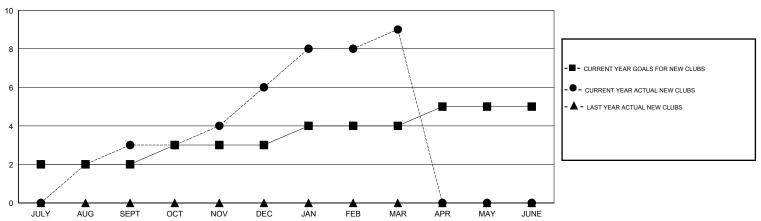

## GOALS AND ACTUAL NEW CLUBS CUMULATIVE

## **LOCATION INDIA**

GMT CA

|               | Club          | S         |               | Members               |                                                                |                                                              |                                                    |  |
|---------------|---------------|-----------|---------------|-----------------------|----------------------------------------------------------------|--------------------------------------------------------------|----------------------------------------------------|--|
|               | RESULTS FOR   | 2016-2017 |               | RESULTS FOR 2016-2017 |                                                                |                                                              |                                                    |  |
| QUARTER       | NEW CLUB GOAL | NEW CLUBS | DROPPED CLUBS | QUARTER               | NEW MEMBER GROWTH<br>NET GOAL (not reinstated<br>or transfers) | NEW MEMBER<br>GROWTH ACTUAL (not<br>reinstated or transfers) | DROPPED<br>MEMBERS ACTUAL<br>(including transfers) |  |
| JULY/AUG/SEPT | 2             | 3         | 1             | JULY/AUG/SEPT         | 25                                                             | 278                                                          | 49                                                 |  |
| OCT/NOV/DEC   | 1             | 3         | 0             | OCT/NOV/DEC           | 65                                                             | 116                                                          | 6                                                  |  |
| JAN/FEB/MAR   | 1             | 3         | 0             | JAN/FEB/MAR           | 30                                                             | 94                                                           | 2                                                  |  |
| APR/MAY/JUNE  | 1             | 0         | 0             | APR/MAY/JUNE          | -35                                                            | 0                                                            | 0                                                  |  |