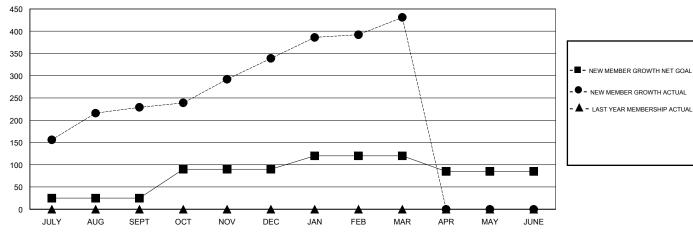

## GOALS AND ACTUAL MEMBERS CUMULATIVE

| DROPPED CLUBS: 1  DROPPED MEMBERS |    | 43 CLUBS OF 57 ADDED 1 OR MORE NEW MEMBERS | GENDER DISTRIBI<br>MALE<br>FEMALE | <u>UTION</u><br>1,924 (91.36%)<br>182 (8.64%) |     |
|-----------------------------------|----|--------------------------------------------|-----------------------------------|-----------------------------------------------|-----|
| DECEASED                          | 2  | CLICK HERE FOR CUMULATIVE                  | TOTAL FAMILY UNIT MEMBERS         |                                               | 300 |
| CLUB CANCELLED 0 OTHER 55         |    | MEMBERSHIP DATA                            | FAMILY MEMBERS PAYING HALF        |                                               | 150 |
| TOTAL                             | 57 |                                            | 5020                              |                                               |     |

## **LOCATION INDIA**

GMT CA

|               | Club          | S         |               | Members               |                                                                |                                                              |                                                    |  |
|---------------|---------------|-----------|---------------|-----------------------|----------------------------------------------------------------|--------------------------------------------------------------|----------------------------------------------------|--|
|               | RESULTS FOR   | 2016-2017 |               | RESULTS FOR 2016-2017 |                                                                |                                                              |                                                    |  |
| QUARTER       | NEW CLUB GOAL | NEW CLUBS | DROPPED CLUBS | QUARTER               | NEW MEMBER GROWTH<br>NET GOAL (not reinstated<br>or transfers) | NEW MEMBER<br>GROWTH ACTUAL (not<br>reinstated or transfers) | DROPPED<br>MEMBERS ACTUAL<br>(including transfers) |  |
| JULY/AUG/SEPT | 2             | 3         | 1             | JULY/AUG/SEPT         | 25                                                             | 278                                                          | 49                                                 |  |
| OCT/NOV/DEC   | 1             | 3         | 0             | OCT/NOV/DEC           | 65                                                             | 116                                                          | 6                                                  |  |
| JAN/FEB/MAR   | 1             | 3         | 0             | JAN/FEB/MAR           | 30                                                             | 94                                                           | 2                                                  |  |
| APR/MAY/JUNE  | 1             | 0         | 0             | APR/MAY/JUNE          | -35                                                            | 0                                                            | 0                                                  |  |